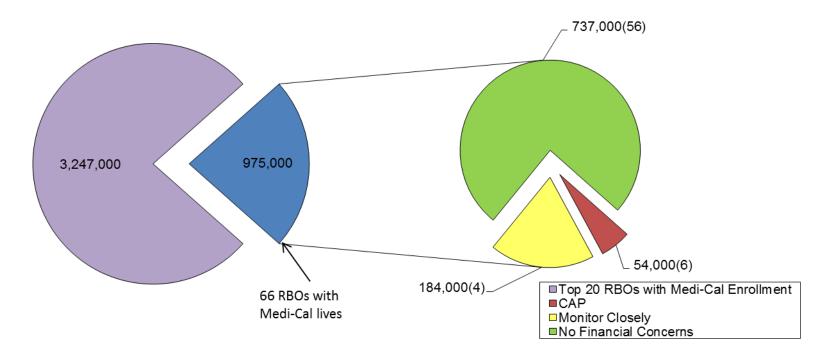

|             | Х         |           |
| Qualcare Incorporated                                                     | 0-5k              | TNE, WC, CC |                  | Х          | х          | х           | х         |           |
| Santa Clara County IPA                                                    | 30k-40k           | TNE         | х                | x          |            |             | Х         |           |
| Verity Medical Foundation (Formerly DCHS Medical Foundation)              | 15k-20k           | СТ          |                  | х          | x          | х           | х         | х         |

------

#### HealthHelp.ca.gov

## Top 20 RBOs with Greater than 50% Estimated Medi-Cal Lives



6

#### HealthHelp.ca.gov

### **Remaining RBOs with Medi-Cal Lives**



#### HealthHelp.ca.gov

#### **RBO** Audits



HealthHelp.ca.gov

8

-

# **Questions?**



-

- -----

#### HealthHelp.ca.gov