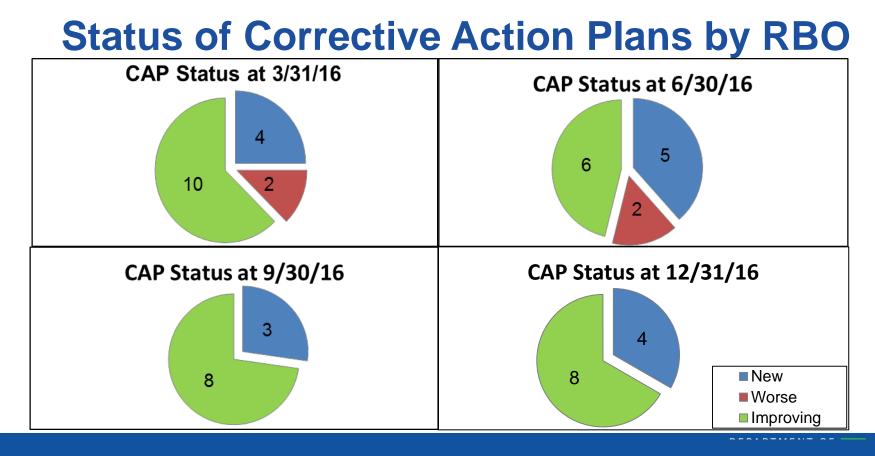

# **Provider Solvency Update**

April 19, 2017

#### Michelle Yamanaka Supervising Examiner, Office of Financial Review



1

# **Risk Bearing Organizations (RBOs) Financial Reporting as of 12/31/16**

180 Risk Bearing Organizations are required to file survey reports: Annual:

• All RBOs file Annual Survey Reports (based on audited financial statements).

Quarterly:

- 130 RBOs filed Quarterly Survey Reports
- 50 RBOs filed Compliance Statements

Monthly:

• 3 RBOs file monthly financial statements

#### HealthHelp.ca.gov



#### **Status of all Risk Bearing Organizations**



#### HealthHelp.ca.gov



#### HealthHelp.ca.gov

# CAP Review Summary as of 12/31/16

| RBO                                                                       | Enrollment at FYE | Deficiency  | CAP Review as of |            |            |             | Year 2015 | Year 2014 |
|---------------------------------------------------------------------------|-------------------|-------------|------------------|------------|------------|-------------|-----------|-----------|
|                                                                           |                   |             | QE 3/31/16       | QE 6/30/16 | QE 9/30/16 | QE 12/31/16 |           |           |
| Asian American Medical Group                                              | 5k-10k            | СТ          |                  |            |