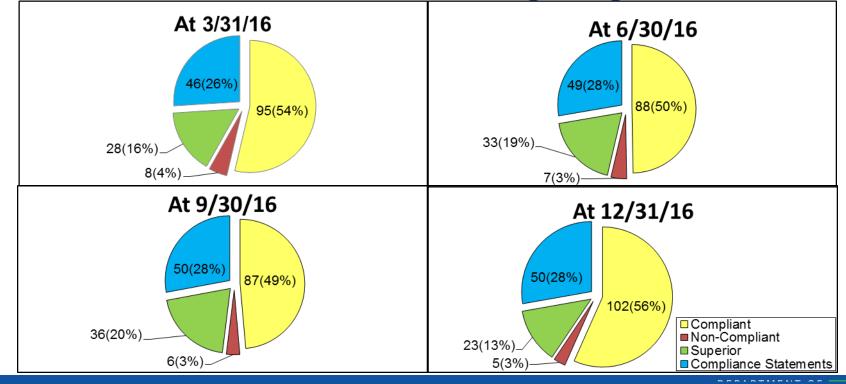

# **Provider Solvency Update**

April 19, 2017

#### Michelle Yamanaka Supervising Examiner, Office of Financial Review



1

# **Risk Bearing Organizations (RBOs) Financial Reporting as of 12/31/16**

180 Risk Bearing Organizations are required to file survey reports: Annual:

• All RBOs file Annual Survey Reports (based on audited financial statements).

Quarterly:

- 130 RBOs filed Quarterly Survey Reports
- 50 RBOs filed Compliance Statements

Monthly:

• 3 RBOs file monthly financial statements

#### HealthHelp.ca.gov



#### **Status of all Risk Bearing Organizations**



#### HealthHelp.ca.gov



#### HealthHelp.ca.gov

# CAP Review Summary as of 12/31/16

| RBO                                                                       | Enrollment at FYE | Deficiency  | CAP Review as of |            |            |             | Year 2015 | Year 2014 |
|---------------------------------------------------------------------------|-------------------|-------------|------------------|------------|------------|-------------|-----------|-----------|
|                                                                           |                   |             | QE 3/31/16       | QE 6/30/16 | QE 9/30/16 | QE 12/31/16 |           |           |
| Asian American Medical Group                                              | 5k-10k            | СТ          |