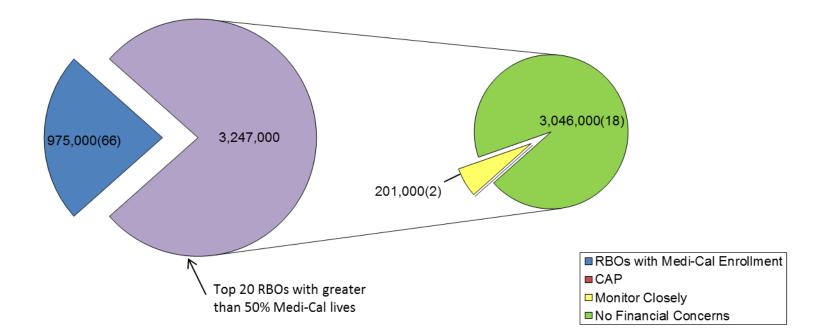

| 75k-100k          | СТ          | Х                | Х          |            |             | Х         |           |
| Qualcare Incorporated                                                     | 0-5k              | TNE, WC, CC |                  | Х          | х          | х           | х         |           |
| Santa Clara County IPA                                                    | 30k-40k           | TNE         | х                | x          |            |             | Х         |           |
| Verity Medical Foundation (Formerly DCHS Medical Foundation)              | 15k-20k           | СТ          |                  | х          | x          | х           | х         | х         |

------

#### HealthHelp.ca.gov

## Top 20 RBOs with Greater than 50% Estimated Medi-Cal Lives



6

#### HealthHelp.ca.gov

### **Remaining RBOs with Medi-Cal Lives**



#### HealthHelp.ca.gov

#### **RBO** Audits



HealthHelp.ca.gov

8

-

# **Questions?**



-

- -----

#### HealthHelp.ca.gov